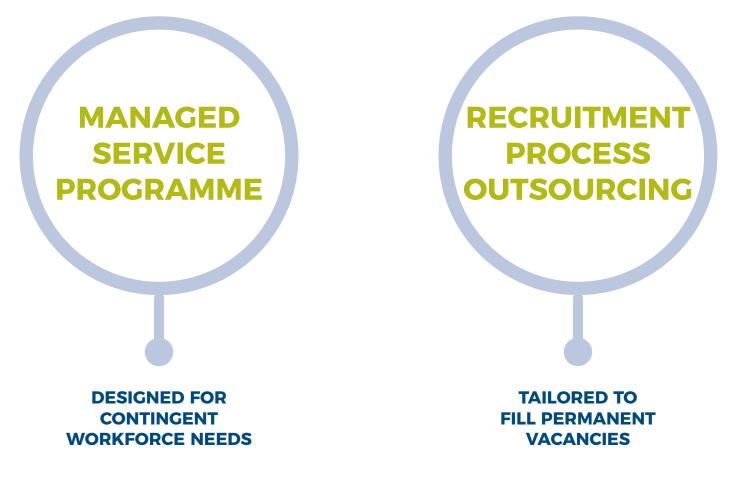

### **MANAGED SERVICE PROGRAMMES**

A MSP provides our customers with the process, technology and people to manage its contingent workforce, from request to fulfilment, timesheet to consolidated invoicing and instance access to spend, utilisation and performance data.

### **MANAGED SERVICE PROGRAMMES**

Our Managed Programmes are designed to provide you with:

### **RECRUITMENT PROCESS OUTSOURCING**

Let us take responsibility for all or part of your permanent recruitment process, delivering the best talent to join your organisation. Our Permanent Recruitment Solutions are designed with you to: