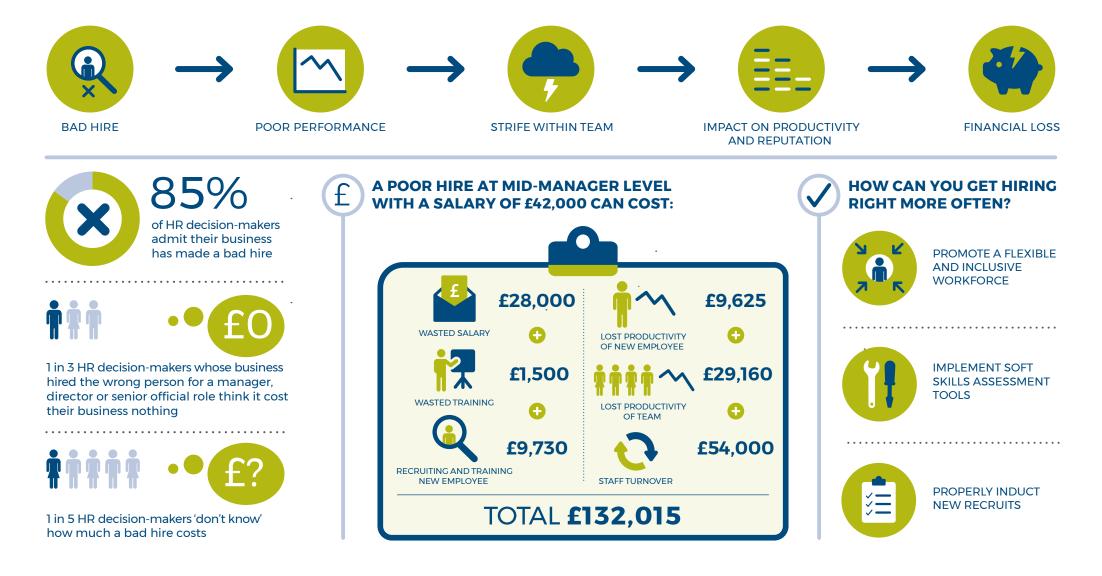

## **PERFECT MATCH**

Making the right hire and the cost of getting it wrong. Poor hiring decisions are common, but employers often underestimate their impact.

The REC's latest report, **Perfect Match** - Making the right hire and the cost of getting it wrong, delivers insight to help employers get hiring right more often www.rec.com/perfectmatch #RECperfectmatch