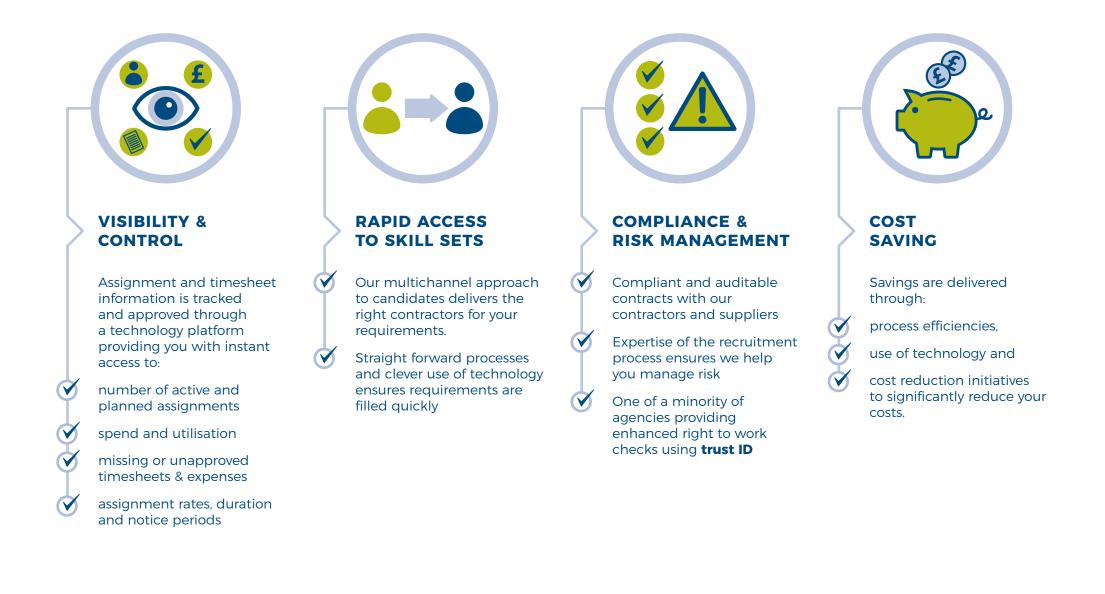

### **MANAGED SERVICE PROGRAMMES**

A MSP provides our customers with the process, technology and people to manage its contingent workforce, from request to fulfilment, timesheet to consolidated invoicing and instance access to spend, utilisation and performance data.

### **MANAGED SERVICE PROGRAMMES**

Our Managed Programmes are designed to provide you with: