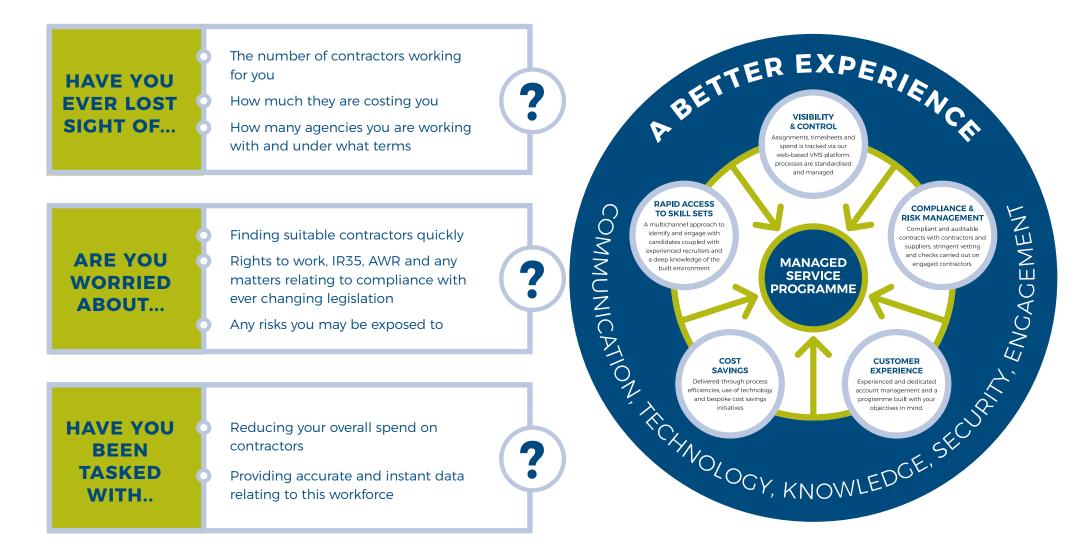

### **MANAGED SERVICE PROGRAMMES**

A MSP provides our customers with the process, technology and people to manage its contingent workforce, from request to fulfilment, timesheet to consolidated invoicing and instance access to spend, utilisation and performance data.

### **MANAGED SERVICE PROGRAMMES**

Our Managed Programmes are designed to provide you with:

# A BETTER EXPERIENCE